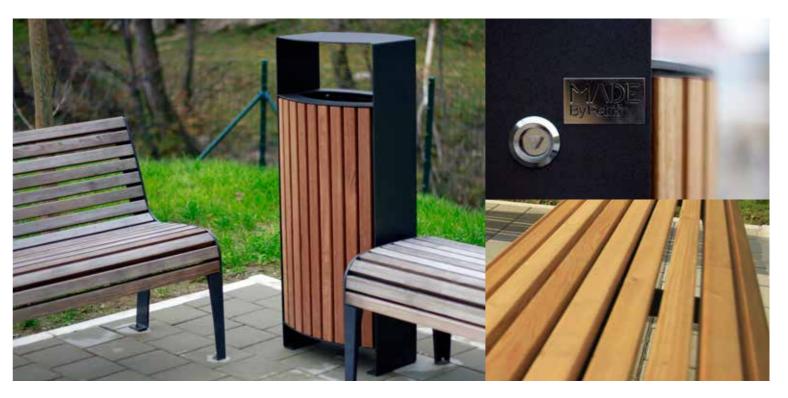

The WAVE urban furniture line comprises three products that offer the same high level of comfort: a table, a bench with backrest and a bench without it. The load-bearing structure made of stainless steel provides a durable foundation and ease of maintenance. In terms of appearance, the furniture line character is defined by wood, which shapes the lines and provides an ideal seat - cool in the summer, warm in the winter. The seat is anatomically shaped to make the bench both comfortable and elegant. WAVE is a choice of comfort for outdoor areas and for public areas in large buildings.