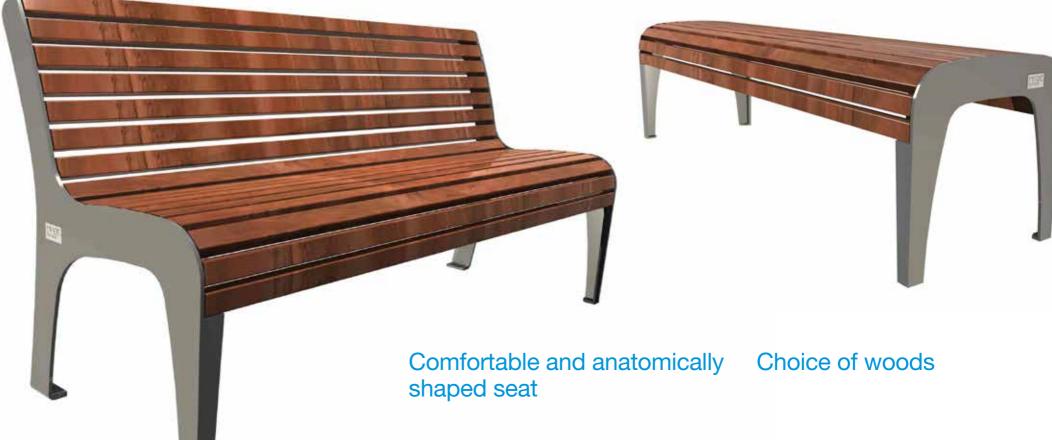

The WAVE urban furniture line comprises three products that offer the same high level of comfort: a table, a bench with backrest and a bench without it. The load-bearing structure made of stainless steel provides a durable foundation and ease of maintenance. In terms of appearance, the furniture line character is defined by wood, which shapes the lines and provides an ideal seat - cool in the summer, warm in the winter. The seat is anatomically shaped to make the bench both comfortable and elegant. WAVE is a choice of comfort for outdoor areas and for public areas in large buildings.