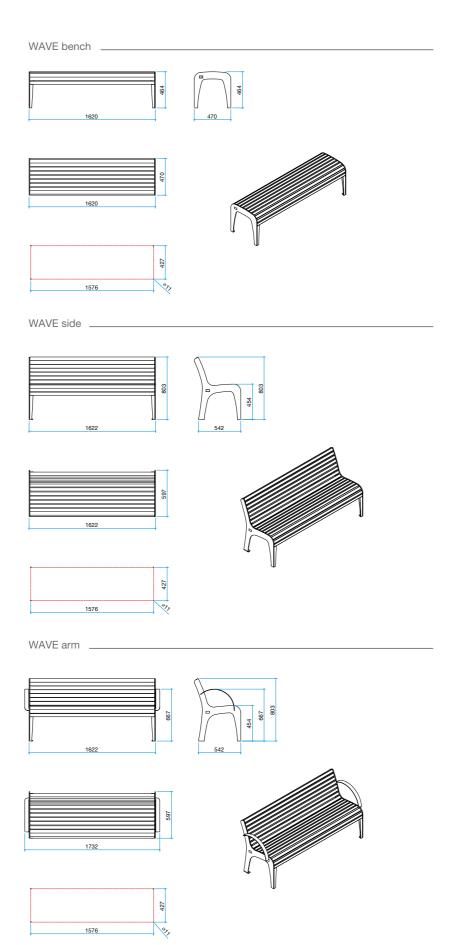

The WAVE urban furniture line comprises three products that offer the same high level of comfort: a table, a bench with backrest and a bench without it. The load-bearing structure made of stainless steel provides a durable foundation and ease of maintenance. In terms of appearance, the furniture line character is defined by wood, which shapes the lines and provides an ideal seat - cool in the summer, warm in the winter. The seat is anatomically shaped to make the bench both comfortable and elegant. WAVE is a choice of comfort for outdoor areas and for public areas in large buildings.

## urban furniture WAVE

WAVE sm

A wave of comfort, for outdoors and indoors.