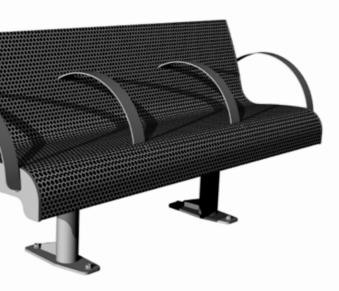

## Repose in all the colours of life.

An I-WAVE bench is a sturdy yet comfortable piece of urban furniture. Its seat made of stainless perforated sheet metal allows easy installation and maintenance. The anatomical shape of the bench is interrupted, in the longitudinal direction, by an armrest to provide the occupant with a bit of privacy even in the rush-hour. With a choice of colours, the bench can be adapted to its context - from neutral hues for formal ambiences to vivid ones for dynamic environments. I-WAVE is a line of urban furniture adapted to city life - distinctive yet adaptable.

## Pleasing, anatomically shaped seat

## Partitioned by armrests to provide privacy

I-WAVE wall 3s

I-WAVE st 3s