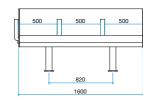

## Repose in all the colours of life.

An I-WAVE bench is a sturdy yet comfortable piece of urban furniture. Its seat made of stainless perforated sheet metal allows easy installation and maintenance. The anatomical shape of the bench is interrupted, in the longitudinal direction, by an armrest to provide the occupant with a bit of privacy even in the rush-hour. With a choice of colours, the bench can be adapted to its context - from neutral hues for formal ambiences to vivid ones for dynamic environments. I-WAVE is a line of urban furniture adapted to city life - distinctive yet adaptable.

## Partitioned by armrests to provide privacy

I-WAVE wall 3s

I-WAVE st 3s