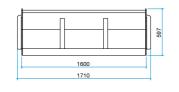

## Repose in all the colours of life.

An I-WAVE bench is a sturdy yet comfortable piece of urban furniture. Its seat made of stainless perforated sheet metal allows easy installation and maintenance. The anatomical shape of the bench is interrupted, in the longitudinal direction, by an armrest to provide the occupant with a bit of privacy even in the rush-hour. With a choice of colours, the bench can be adapted to its context - from neutral hues for formal ambiences to vivid ones for dynamic environments. I-WAVE is a line of urban furniture adapted to city life - distinctive yet adaptable.

## Partitioned by armrests to provide privacy

I-WAVE wall 3s

I-WAVE st 3s