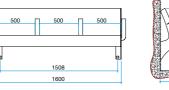

## Repose in all the colours of life.

An I-WAVE bench is a sturdy yet comfortable piece of urban furniture. Its seat made of stainless perforated sheet metal allows easy installation and maintenance. The anatomical shape of the bench is interrupted, in the longitudinal direction, by an armrest to provide the occupant with a bit of privacy even in the rush-hour. With a choice of colours, the bench can be adapted to its context - from neutral hues for formal ambiences to vivid ones for dynamic environments. I-WAVE is a line of urban furniture adapted to city life - distinctive yet adaptable.