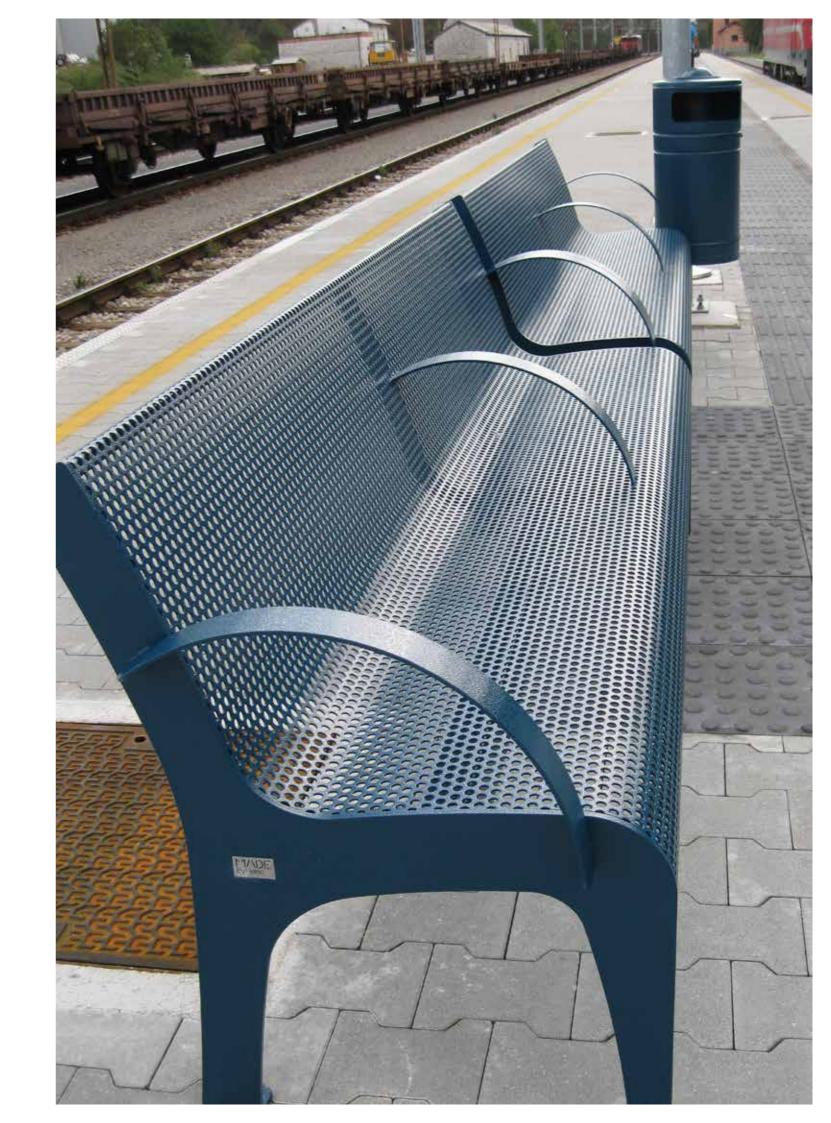

## Repose in all the colours of life.

An I-WAVE bench is a sturdy yet comfortable piece of urban furniture. Its seat made of stainless perforated sheet metal allows easy installation and maintenance. The anatomical shape of the bench is interrupted, in the longitudinal direction, by an armrest to provide the occupant with a bit of privacy even in the rush-hour. With a choice of colours, the bench can be adapted to its context - from neutral hues for formal ambiences to vivid ones for dynamic environments. I-WAVE is a line of urban furniture adapted to city life - distinctive yet adaptable.

## Pleasing, anatomically shaped seat

## Choice of colours

29. Durable materials and easy maintenance

design **Petrič d.o.o.** Gregor Čibej & Gregor Humar

## Partitioned by armrests to provide privacy

I-WAVE wall 3s

I-WAVE st 3s