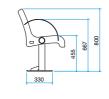

sturdy yet comfortable piece of urban furniture. Its seat made of stainless perforated sheet metal allows easy installation and maintenance. The anatomical shape of the bench is interrupted, in the longitudinal direction, by an armrest to provide the occupant with a bit of privacy even in the rush-hour. With a choice of colours, the bench can be adapted to its context - from neutral hues for formal ambiences to vivid ones for dynamic environments. I-WAVE is a line of urban furniture adapted to city life - distinctive yet adaptable.

## Pleasing, anatomically shaped seat

## Choice of colours

29. Durable materials and easy maintenance

design **Petrič d.o.o.** Gregor Čibej & Gregor Humar





## Partitioned by armrests to provide privacy













I-WAVE wall 3s







I-WAVE st 3s