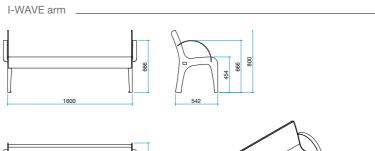

## Repose in all the colours of life.

An I-WAVE bench is a sturdy yet comfortable piece of urban furniture. Its seat made of stainless perforated sheet metal allows easy installation and maintenance. The anatomical shape of the bench is interrupted, in the longitudinal direction, by an armrest to provide the occupant with a bit of privacy even in the rush-hour. With a choice of colours, the bench can be adapted to its context - from neutral hues for formal ambiences to vivid ones for dynamic environments. I-WAVE is a line of urban furniture adapted to city life - distinctive yet adaptable.

## Pleasing, anatomically shaped seat

## Partitioned by armrests to provide privacy

I-WAVE wall 3s

I-WAVE st 3s