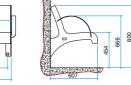

An I-WAVE bench is a sturdy yet comfortable piece of urban furniture. Its seat made of stainless perforated sheet metal allows easy installation and maintenance. The anatomical shape of the bench is interrupted, in the longitudinal direction, by an armrest to provide the occupant with a bit of privacy even in the rush-hour. With a choice of colours, the bench can be adapted to its context - from neutral hues for formal ambiences to vivid ones for dynamic environments. I-WAVE is a line of urban furniture adapted to city life - distinctive yet adaptable.

## Pleasing, anatomically shaped seat

## Choice of colours

29. Durable materials and easy maintenance

design **Petrič d.o.o.** Gregor Čibej & Gregor Humar





## Partitioned by armrests to provide privacy













I-WAVE wall 3s







I-WAVE st 3s