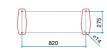

rdy yet comfortable piece of urban furniture. Its seat made of stainless perforated sheet metal allows easy installation and maintenance. The anatomical shape of the bench is interrupted, in the longitudinal direction, by an armrest to provide the occupant with a bit of privacy even in the rush-hour. With a choice of colours, the bench can be adapted to its context - from neutral hues for formal ambiences to vivid ones for dynamic environments. I-WAVE is a line of urban furniture adapted to city life - distinctive yet adaptable.

## Pleasing, anatomically shaped seat

## Choice of colours

29. Durable materials and easy maintenance

design **Petrič d.o.o.** Gregor Čibej & Gregor Humar





## Partitioned by armrests to provide privacy













I-WAVE wall 3s







I-WAVE st 3s