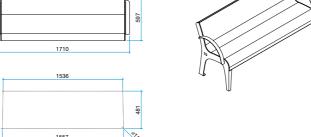

## Repose in all the colours of life.

An I-WAVE bench is a sturdy yet comfortable piece of urban furniture. Its seat made of stainless perforated sheet metal allows easy installation and maintenance. The anatomical shape of the bench is interrupted, in the longitudinal direction, by an armrest to provide the occupant with a bit of privacy even in the rush-hour. With a choice of colours, the bench can be adapted to its context - from neutral hues for formal ambiences to vivid ones for dynamic environments. I-WAVE is a line of urban furniture adapted to city life - distinctive yet adaptable.

## Partitioned by armrests to provide privacy

I-WAVE wall 3s

I-WAVE st 3s