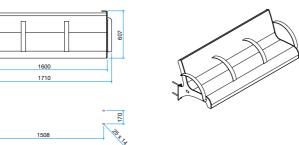

## Repose in all the colours of life.

An I-WAVE bench is a sturdy yet comfortable piece of urban furniture. Its seat made of stainless perforated sheet metal allows easy installation and maintenance. The anatomical shape of the bench is interrupted, in the longitudinal direction, by an armrest to provide the occupant with a bit of privacy even in the rush-hour. With a choice of colours, the bench can be adapted to its context - from neutral hues for formal ambiences to vivid ones for dynamic environments. I-WAVE is a line of urban furniture adapted to city life - distinctive yet adaptable.

## Partitioned by armrests to provide privacy

I-WAVE wall 3s

I-WAVE st 3s